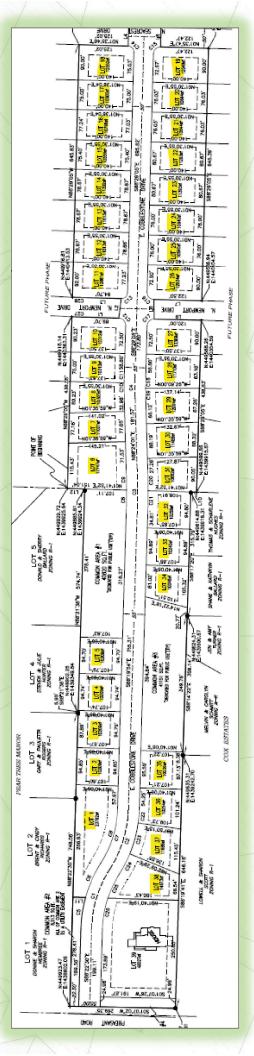

# North Town Park Phase 1

| Lots          | Address                         | Square feet | Acres | Acres List Price |
|---------------|---------------------------------|-------------|-------|------------------|
| Lot 1 SOLD 1  | SOLD 1573 E. Cobblestone        | 23,792      | .55   |                  |
| Lot 2 SOLD 14 | SOLD 1601 E. Cobblestone        | 10,209      | .23   |                  |
| Lot 3 SOLD 12 | SOLD 1615 E. Cobblestone        | 10,209      | .23   |                  |
| Lot 4 14      | 1631 E. Cobblestone             | 10,209      | .23   | \$47,000         |
| Lot 5 14      | 1645 E. Cobblestone             | 10,209      | .23   | \$67,000         |
| Lot 6 SOLD 17 | 1721 E. Cobblestone             | 17,747      | 14.   |                  |
| Lot 7 SOLD 17 | 1739 E. Cobblestone             | 11,027      | .25   |                  |
| Lot 8 17      | 1749 E. Cobblestone             | 10,625      | .24   | \$69,500         |
| Lot 9 17      | 1761 E. Cobblestone             | 10,313      | .24   | \$69,500         |
| Lot 10 17     | 1773 E. Cobblestone             | 12,312      | .28   | \$69,500         |
| Lot 11 17     | 1797 E. Cobblestone             | 12,861      | .30   | \$69,500         |
| of 12 SOLD 18 | Lot 12 SOLD 1811 E. Cobblestone | 11,013      | .25   |                  |
| Lot 13 18     | 1825 E. Cobblestone             | 11,013      | .25   | \$69,500         |
| Lot 14 18     | 1837 E. Cobblestone             | 11,302      | .26   | \$69,500         |
| Lot 15 18     | 1849 E. Cobblestone             | 10,556      | .24   | \$69,500         |
| Lot 16 18     | 1861 E. Cobblestone             | 10,798      | .25   | \$69,500         |
| of 17 SOLD 18 | Lot 17 SOLD 1875 E. Cobblestone | 10,500      | .24   |                  |
| of 18 SOLD 18 | Lot 18 SOLD 1887 E. Cobblestone | 12,552      | .29   |                  |
| of 19 SOLD 18 | Lot 19 Solb 1884 E. Cobblestone | 12,548      | .29   |                  |

| Lots Address                    | Square feet | Acres | Acres List Price |
|---------------------------------|-------------|-------|------------------|
| Lot 20 SOLD 1874 E. Cobblestone | 10,644      | .24   |                  |
| Lot 21 SOLD 1860 E. Cobblestone | 10,644      | .24   |                  |
| Lot 22 SOLD 1848 E. Cobblestone | 11,293      | .26   |                  |
| Lot 23 SOLD 1834 E. Cobblestone | 11,293      | .26   |                  |
| Lot 24 SOLD 1822 E. Cobblestone | 10,640      | .24   |                  |
| Lot 25 SOLD 1810 E. Cobblestone | 10,640      | .24   |                  |
| Lot 26 SOLD 1798 E. Cobblestone | 12,534      | .29   |                  |
| Lot 27 1772 E. Cobblestone      | 12,309      | .28   | \$69,500         |
| Lot 28 SOLD 1758 E. Cobblestone | 11,710      | .27   |                  |
| Lot 29 SOLD 1744 E. Cobblestone | 12,004      | .28   |                  |
| Lot 30 SOLD 1730 E. Cobblestone | 11,488      | .26   |                  |
| Lot 31 SOLD 1716 E. Cobblestone | 10,862      | .25   |                  |
| Lot 32 SOLD 1702 E. Cobblestone | 10,258      | .24   |                  |
| Lot 33 SOLD 1688 E. Cobblestone | 10,240      | .24   |                  |
| Lot 34 SOLD 1676 E. Cobblestone | 10,048      | .23   |                  |
| Lot 35 1600 E. Cobblestone      | 10,239      | .24   | \$67,000         |
| Lot 36 1586 E. Cobblestone      | 10,254      | .24   | \$67,000         |
| Lot 37 SOLD 1572 E. Cobblestone | 11,689      | .27   |                  |
| Lot 38 SOLD 1560 E. Cobblestone | 14,673      | .34   |                  |